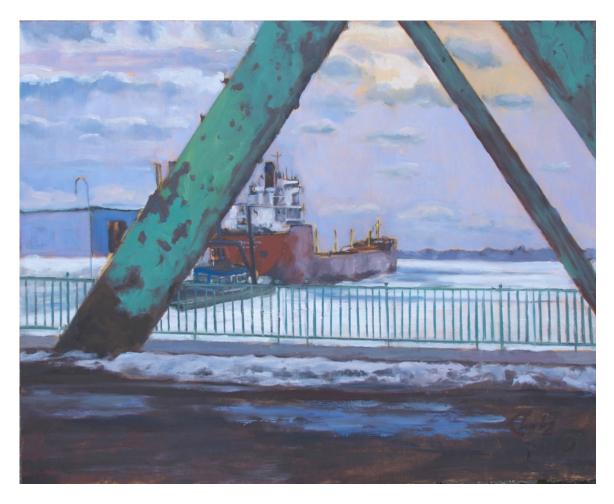

Lakeboat in Winter, © Charles Wakefield, 2019

Charles Wakefield, AOCAD, is showing in Booth #E4 at the Riverdale Artwalk, at Jimmy Simpson Park & Recreation Centre, On Queen Street and Booth Street, in Toronto (Leslieville/ Riverdale). June 1, 2, 2019 from 11 AM to 6 PM