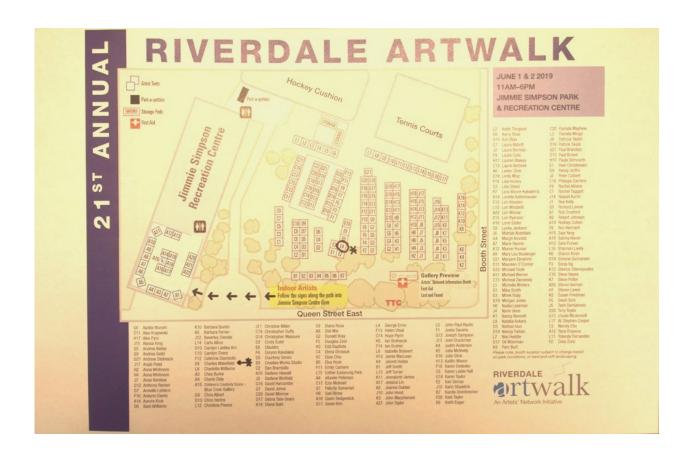

Phone: 416 469-5461

Charles Wakefield's Booth at E4, "Circled", and pretty much in the centre of the map and NW of the TTC Stop.

See you there on June 1 and 2, 2019

11 AM to 6 PM